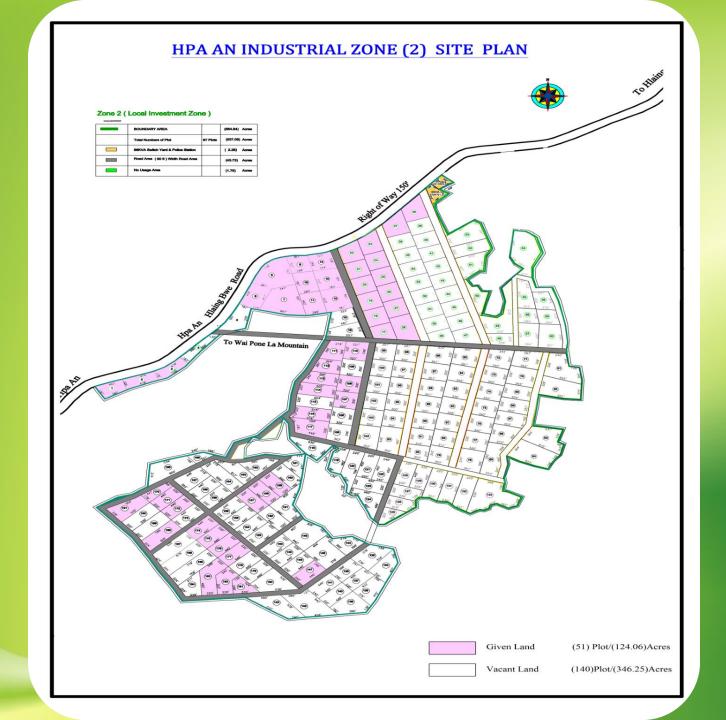

# Reclaimation of Land Situation and Area of Industrial Zone

| NO | Name of Zone | Numbers of Land | Acre            |
|----|--------------|-----------------|-----------------|
| 1  | Zone(1)      | 59              | (134.49) acres  |
| 2  | Zone(2)      | 191             | (470.31) acres  |
| 3  | Zone(3)      | 69              | ( 90.81) acres  |
| 4  | Zone(4)      | 327             | (61.038) acres  |
|    |              |                 |                 |
|    | Total        | 646             | (756.648) acres |

## Putting Lands in Hpa-an Industrial Zone

| No | Name of Zone | Implemented Lands | permitted lands |
|----|--------------|-------------------|-----------------|
| 1  | Zone (1)     | 59                | 50              |
| 2  | Zone (2)     | 191               | 51              |
| 3  | Zone(3)      | 69                | 32              |
| 4  | Zone(4)      | 327               | 248             |
|    | Total        | 646               | 381             |