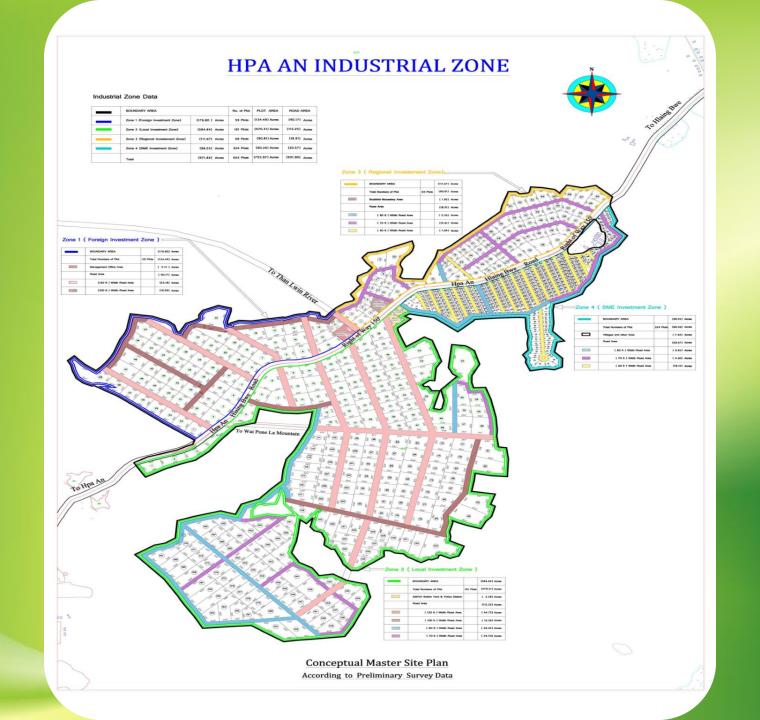

## Hpa-an Industrial Zone

# Reclaimation of Land Situation and Area of Industrial Zone

| NO | Name of Zone | Numbers of Land | Acre            |
|----|--------------|-----------------|-----------------|
| 1  | Zone(1)      | 59              | (134.49) acres  |
| 2  | Zone(2)      | 191             | (470.31) acres  |
| 3  | Zone(3)      | 69              | ( 90.81) acres  |
| 4  | Zone(4)      | 327             | (61.038) acres  |
|    |              |                 |                 |
|    | Total        | 646             | (756.648) acres |

## **Extending of Industrial Zone**