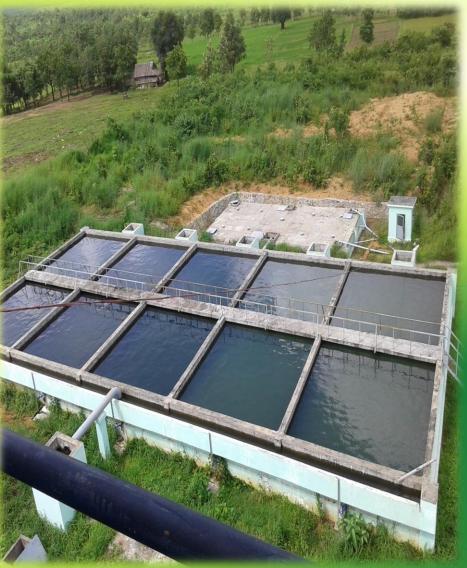

### Water Supply

- Constructed the No(1) Closed Chasm Dam which has area (610) acres and water storage amount about (165) million gallons
- Constructed the No(2) Closed Chasm Dam which has area (867) acres and water storage amount about (236) million gallons
- Constructed the No(3) Closed Chasm Dam which has area (69.54)
   acres and water storage amount (18.9) million gallons
- Constructed the No(4) Closed Chasm Dam which has area (263.8)
   acres and water storage amount about (71.7) million gallons
- Future Plan for water supply from Than Lwin River(Mizan ) to distribute the whole Zone.