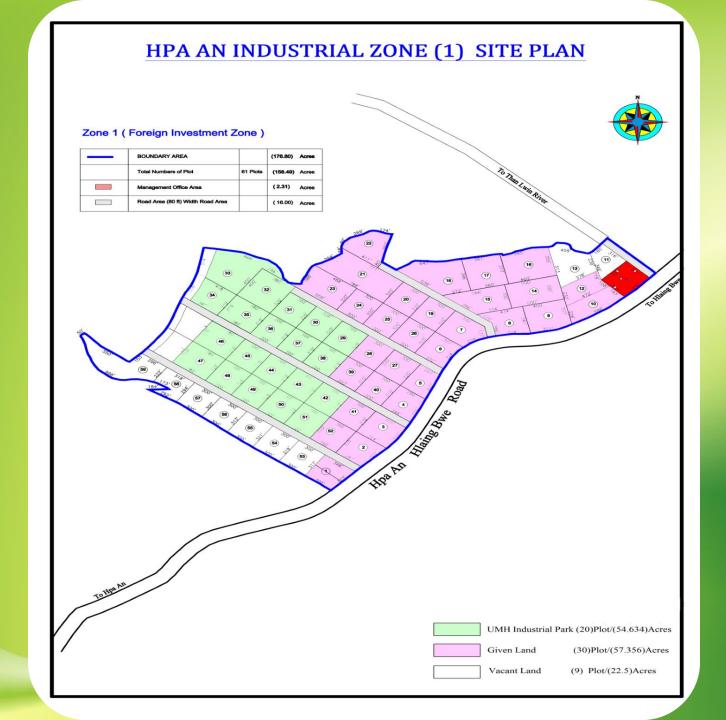

# Reclaimation of Land Situation and Area of Industrial Zone

| NO | Name of Zone | Numbers of Land | Acre            |
|----|--------------|-----------------|-----------------|
| 1  | Zone(1)      | 59              | (134.49) acres  |
| 2  | Zone(2)      | 191             | (470.31) acres  |
| 3  | Zone(3)      | 69              | ( 90.81) acres  |
| 4  | Zone(4)      | 327             | (61.038) acres  |
|    |              |                 |                 |
|    | Total        | 646             | (756.648) acres |