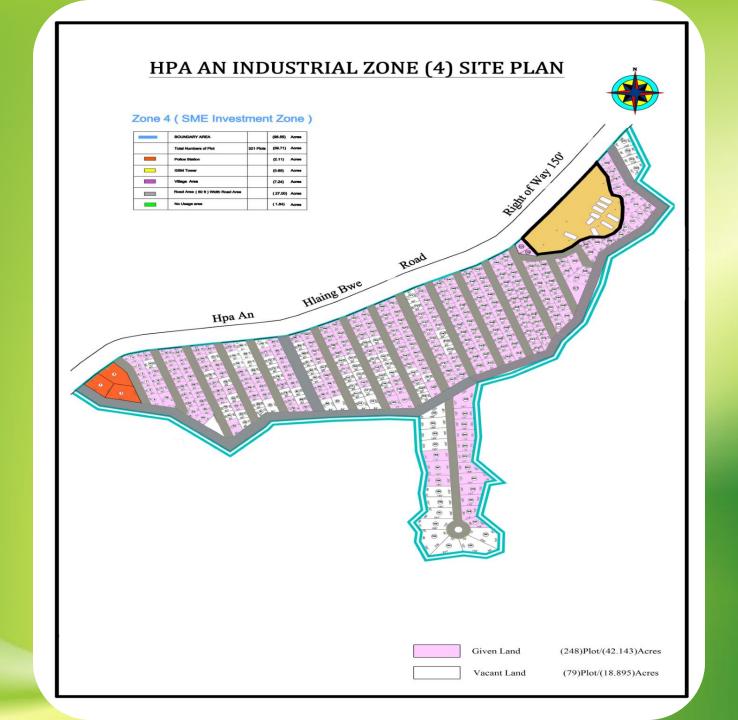

## Putting Lands in Hpa-an Industrial Zone

| No | Name of Zone | Implemented Lands | permitted lands |
|----|--------------|-------------------|-----------------|
| 1  | Zone (1)     | 59                | 50              |
| 2  | Zone (2)     | 191               | 51              |
| 3  | Zone(3)      | 69                | 32              |
| 4  | Zone(4)      | 327               | 248             |
|    | Total        | 646               | 381             |