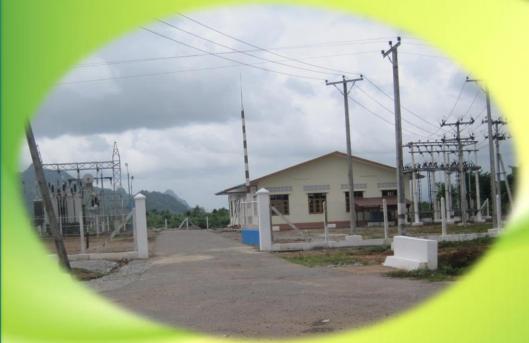

69              | ( 90.81) acres  |
| 4  | Zone(4)      | 327             | (61.038) acres  |
|    |              |                 |                 |
|    | Total        | 646             | (756.648) acres |







#### **HPA AN INDUSTRIAL ZONE (3) SITE PLAN**

#### Zone 3 (Regional Investement Zone)

| BOUNDARY AREA                      |          | (113.03) | Acres |
|------------------------------------|----------|----------|-------|
| Total Numbers of Plot              | 69 Plots | (100.30) | Acres |
| Buddhiet Monastery Area            |          | ( 1.98)  | Acres |
| Road Area (60 ft ) Width Road Area |          | (10.51)  | Acres |
| NO Usage Area                      |          | (0.24)   | Acres |







## **Extending of Industrial Zone**



## 66/11 KV, 20 MVA Substation





### **Future Plan for Electricity Programme**

- To Build mini-hydro Power Plant (20MW) in Paing Kyone
- To Build mini-hydro Power Plant (10MW) in Kaut Lone
- Planning coal-fired Power Plant (1280MW) with Japan Ultra
   Super Critical (USC) Technology by TTCL Public Co.ltd near
   Hpa-an Township, Kayin State
- On Yae-Pote Dam, Planning to supply electricity by solar system.

### Water Supply

- Constructed the No(1) Closed Chasm Dam which has area (610) acres and water storage amount about (165) million gallons
- Constructed the No(2) Closed Chasm Dam which has area (867) acres and water storage amount about (236) million gallons
- Constructed the No(3) Closed Chasm Dam which has area (69.54)
   acres and water storage amount (18.9) million gallons
- Constructed the No(4) Closed Chasm D