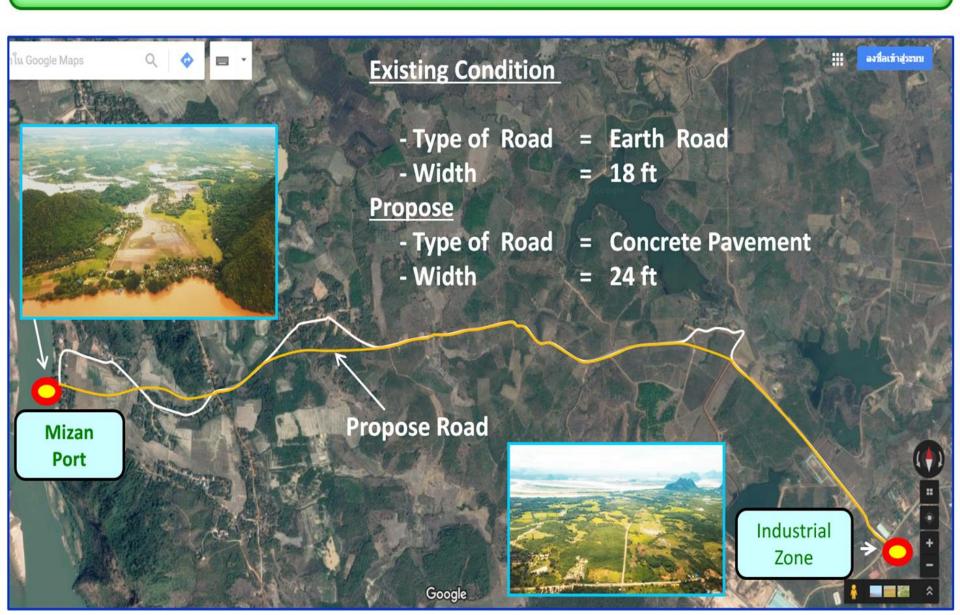

## Map of the Road Connected Between Mizan River Bank to Industrial Zone (6.9 km)