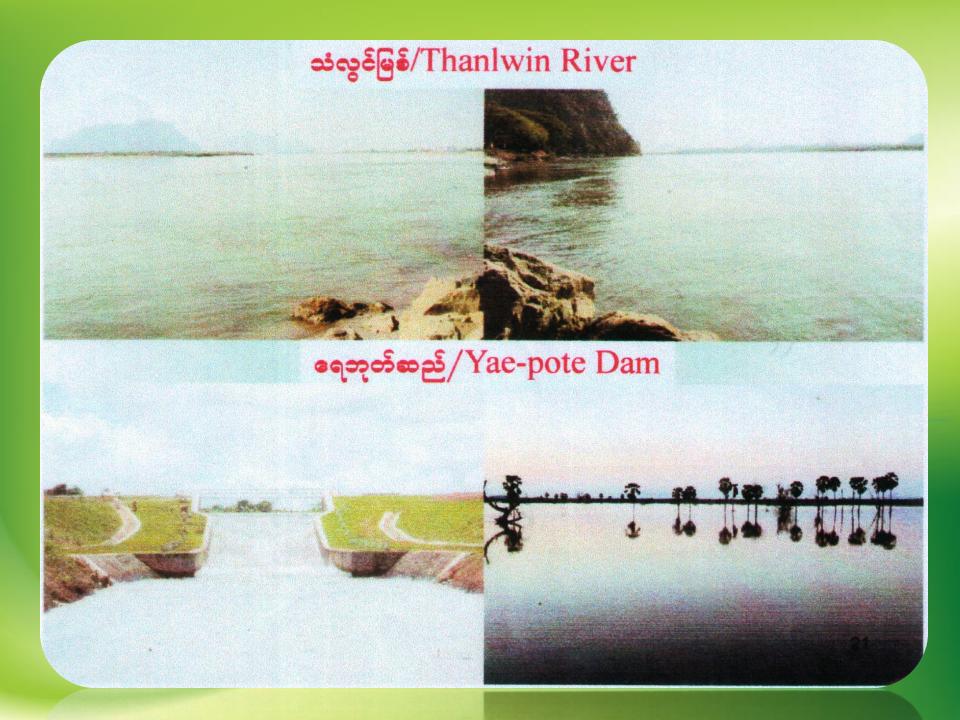

### Water Supply

- Constructed the No(1) Closed Chasm Dam which has area (610) acres and water storage amount about (165) million gallons
- Constructed the No(2) Closed Chasm Dam which has area (867) acres and water storage amount about (236) million gallons
- Constructed the No(3) Closed Chasm Dam which has area (69.54)
   acres and water storage amount (18.9) million gallons
- Constructed the No(4) Closed Chasm Dam which has area (263.8)
   acres and water storage amount about (71.7) million gallons
- Future Plan for water supply from Than Lwin River(Mizan ) to distribute the whole Zone.