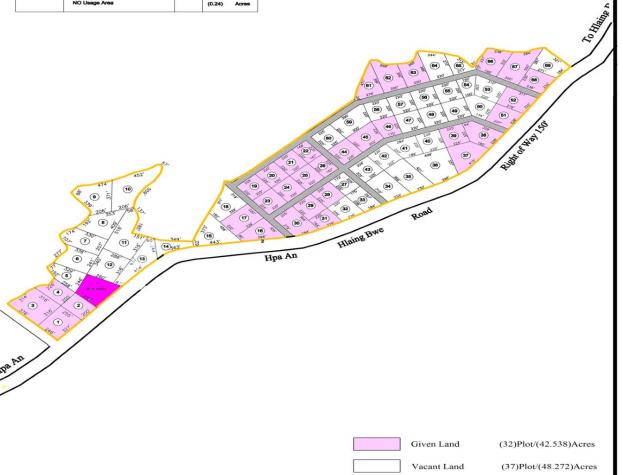

#### Zone 3 (Regional Investement Zone)

| BOUNDARY AREA                      |          | (113.03) | Acres |
|------------------------------------|----------|----------|-------|
| Total Numbers of Plot              | 69 Plots | (100.30) | Acres |
| Buddhiet Monastery Area            |          | ( 1.98)  | Acres |
| Road Area (60 ft ) Width Road Area |          | (10.51)  | Acres |
| NO Usage Area                      |          | (0.24)   | Acres |

## Putting Lands in Hpa-an Industrial Zone

| No | Name of Zone | Implemented Lands | permitted lands |
|----|--------------|-------------------|-----------------|
| 1  | Zone (1)     | 59                | 50              |
| 2  | Zone (2)     | 191               | 51              |
| 3  | Zone(3)      | 69                | 32              |
| 4  | Zone(4)      | 327               | 248             |
|    | Total        | 646               | 381             |