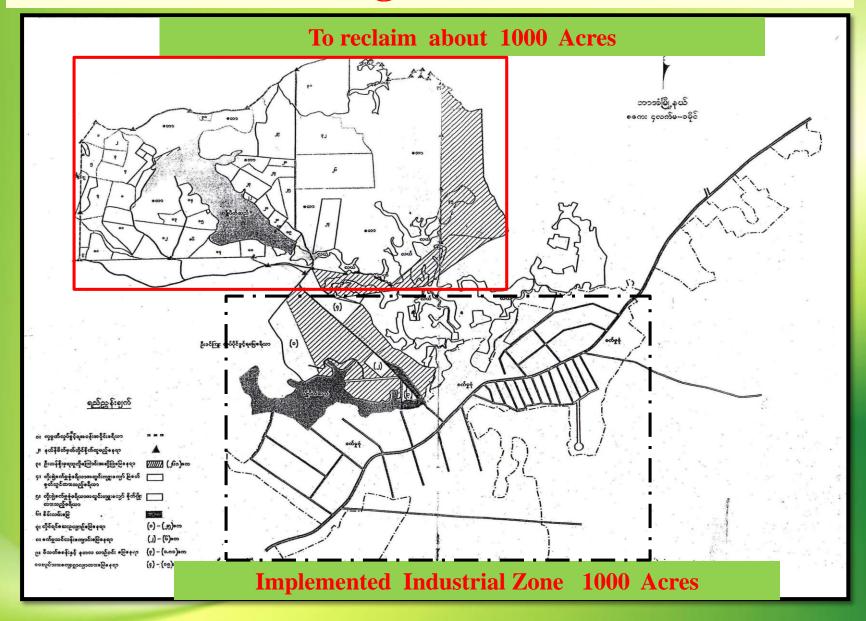

0.31) acres  |
| 3  | Zone(3)      | 69              | ( 90.81) acres  |
| 4  | Zone(4)      | 327             | (61.038) acres  |
|    |              |                 |                 |
|    | Total        | 646             | (756.648) acres |







#### **HPA AN INDUSTRIAL ZONE (3) SITE PLAN**

#### Zone 3 (Regional Investement Zone)

| BOUNDARY AREA                      |          | (113.03) | Acres |
|------------------------------------|----------|----------|-------|
| Total Numbers of Plot              | 69 Plots | (100.30) | Acres |
| Buddhiet Monastery Area            |          | ( 1.98)  | Acres |
| Road Area (60 ft ) Width Road Area |          | (10.51)  | Acres |
| NO Usage Area                      |          | (0.24)   | Acres |







## **Extending of Industrial Zone**



## 66/11 KV, 20 MVA Substation





### **Future Plan for Electricity Programme**

- To Build mini-hydro Power Plant (20MW) in Paing Kyone
- To Build mini-hydro Power Plant (10MW) in Kaut Lone
- Planning coal-fired Power Plant (1280MW) with Japan Ultra
   Super Critical (USC) Technology by TTCL Public Co.ltd near
   Hpa-an Township, Kayin State
- On Yae-Pote Dam, Planning to supply electricity by solar system.

### Water Supply

- Constructed the No(1) Closed Chasm Dam which has area (610) acres and water storage amount about (165) million gallons
- Constructed the No(2) Closed Chasm Dam which has area (867) acres and water storage amount about (236) million gallons
- Constructed the No(3) Closed Chasm Dam which has area (69.54)
   acres and water storage amount (18.9) million gallons
-