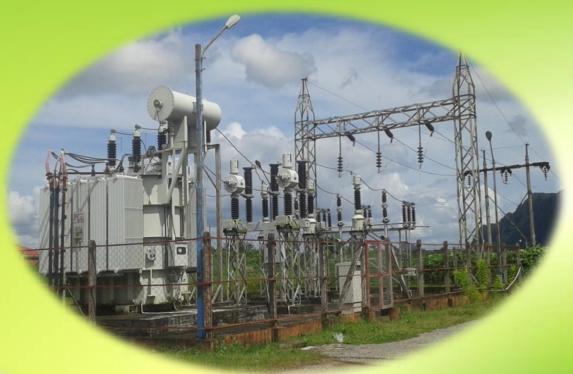

| 69              | ( 90.81) acres  |
| 4  | Zone(4)      | 327             | (61.038) acres  |
|    |              |                 |                 |
|    | Total        | 646             | (756.648) acres |







#### **HPA AN INDUSTRIAL ZONE (3) SITE PLAN**

#### Zone 3 (Regional Investement Zone)

| BOUNDARY AREA                      |          | (113.03) | Acres |
|------------------------------------|----------|----------|-------|
| Total Numbers of Plot              | 69 Plots | (100.30) | Acres |
| Buddhiet Monastery Area            |          | ( 1.98)  | Acres |
| Road Area (60 ft ) Width Road Area |          | (10.51)  | Acres |
| NO Usage Area                      |          | (0.24)   | Acres |







## **Extending of Industrial Zone**



## 66/11 KV, 20 MVA Substation





### **Future Plan for Electricity Programme**

- To Build mini-hydro Power Plant (20MW) in Paing Kyone
- To Build mini-hydro Power Plant (10MW) in Kaut Lone
- Planning coal-fired Power Plant (1280MW) with Japan Ultra
   Super Critical (USC) Technology by TTCL Public Co.ltd near
   Hpa-an Township, Kayin State
- On Yae-Pote Dam, Planning to supply electricity by solar system.

### Water Supply

- Constructed the No(1) Closed Chasm Dam which has area (610) acres and water storage amount about (165) million gallons
- Constructed the No(2) Closed Chasm Dam which has area (867) acres and water storage amount about (236) million gallons
- Constructed the No(3) Closed Chasm Dam which has area (69.54)
   acres and water storage amount (18.9) million gallons
- Constructed the No(4) Closed Chasm