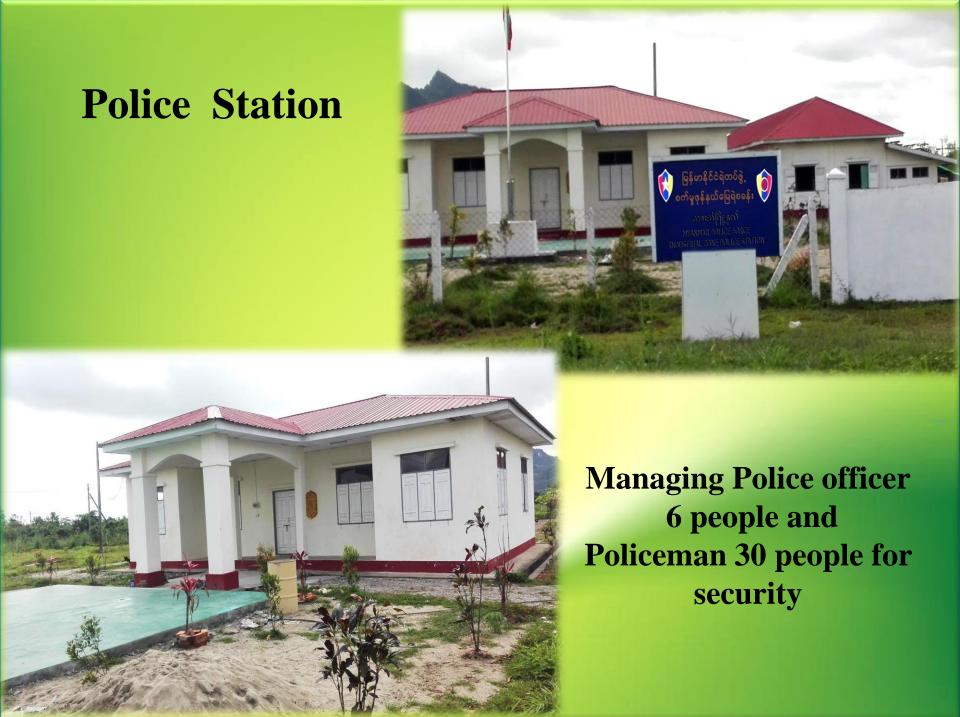

| 50              |
| 2  | Zone (2)     | 191               | 51              |
| 3  | Zone(3)      | 69                | 32              |
| 4  | Zone(4)      | 327               | 248             |
|    | Total        | 646               | 381             |

## Existing Foreign Investment Industries

| No | Name of Zone | Home Industry                | Number Of Employee |
|----|--------------|------------------------------|--------------------|
| 1  | Zone (1)     | Fulltex Garment Industry     | 1200               |
| 2  | Zone (2)     | Mahar Hpa-an Garment Co.,Ltd | 120                |

# Hpa-an Industrial Zone Executive Committee Office





### Hpa-an Industrial Zone Labour Hostel



Future Plan



To build extending labour hostel according to the necessity of labours



## **Fire Station**

- **Fire Engine 2Nos**
- Officer 2 people
- Members 10 people



# Thank You